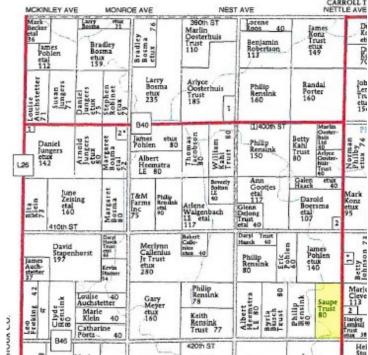

# LAND FOR SALE O'Brien County, Iowa **Baker Township | Section 16**

# **80 +/- ACRES**

FROM HOSPERS: 5 MILES EAST ON B40 & 11/2 MILES SOUTH ON L36. FROM GRANVILLE: 3 1/2 MILES EAST ON HIGHWAY 10 & 4 MILES NORTH ON L36.

#### **OWNER:**

Saupe Revocable Trust

#### **LEGAL DESCRIPTION:**

The East Half of the Southeast Quarter (E 1/2) (SE 1/4) of Section Sixteen (16), Township Ninety-Five (95) North, Range Forty-Two (42) West of the 5th