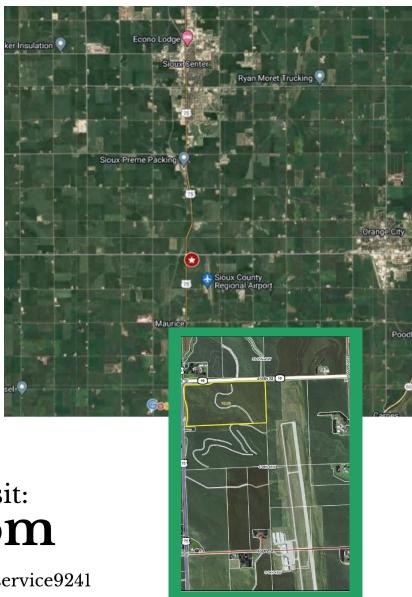

# LAND AUCTION Sioux County, Iowa Sherman Township | Section 4

## 75.68 +/- ACRES\* **\*TO BE DETERMINED BY SURVEY**

**INTERSECTION OF U.S. HIGHWAY 75 AND IOWA HIGHWAY 10** 

# WEDNESDAY, DEC. 4, 2024 | 10:00AM THE RIDGE GOLF CLUB | 2595 RIDGE ROAD | SIOUX CENTER, IA

**OWNER:** 

Donna Kosters Farm Trust

**PROPERTY LOCATION:** 

Intersection of U.S. Highway 75 & Iowa Highway 10

#### **LEGAL DESCRIPTION:**

The North Half of the Northwest Quarter (N ½ NW ½) of Section Four (4), Township Ninety-four North (T94N), Range Forty-five West (R45W) of the 5th P.M., Sioux County, Iowa.