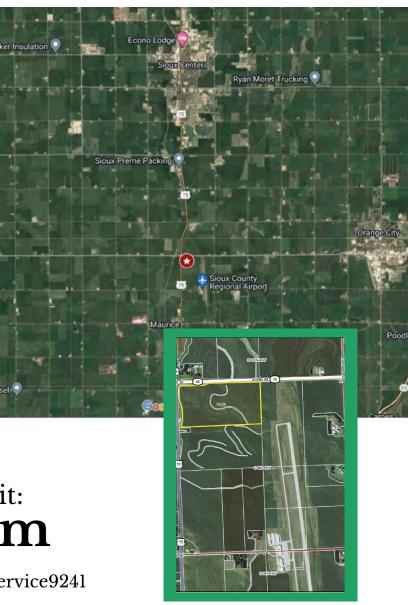

# LAND AUCTION Sioux County, Iowa Sherman Township | Section 4

## 75.68 +/- ACRES\* **\*TO BE DETERMINED BY SURVEY**

**INTERSECTION OF U.S. HIGHWAY 75 AND IOWA HIGHWAY 10** 

#### **PROPERTY LOCATION:**

Intersection of U.S. Highway 75 & Iowa Highway 10

#### **LEGAL DESCRIPTION:**

The North Half of the Northwest Quarter (N  $\frac{1}{2}$ NW ¼) of Section Four (4), Township Ninetyfour North (T94N), Range Forty-five West (R45W) of the 5th P.M., Sioux County, Iowa