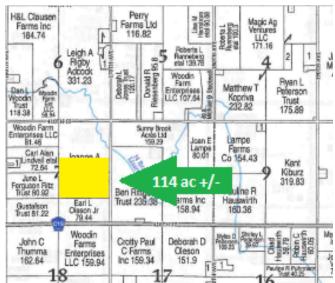

## **Cummins Township | Section 7 114 +/- ACRES TO BE DETERMINED BY SURVEY**

FROM LAURENS: 2 MILES NORTH ON N28, 3 MILES EAST ON 420TH ST & 1/4 MILE NORTH ON 170TH ST. FROM HAVELOCK: 3 MILES NORTH ON 210TH AVE, 4 MILES WEST ON 420TH AVE & 1/4 MILE NORTH ON 170TH ST

#### **LEGAL DESCRIPTION:**

The South part of the South Half of the Northeast Quarter (S 1/2 NE 1/4) and the North Half of the Southeast Quarter (N 1/2 SE 1/4) of Section Seven (7), Township Ninety-three (T93N) North, Range Thirty-three (R33W) West of the 5th P.M., Pocahontas County, Iowa, except the acreage site. Final legal description to be determined by survey.