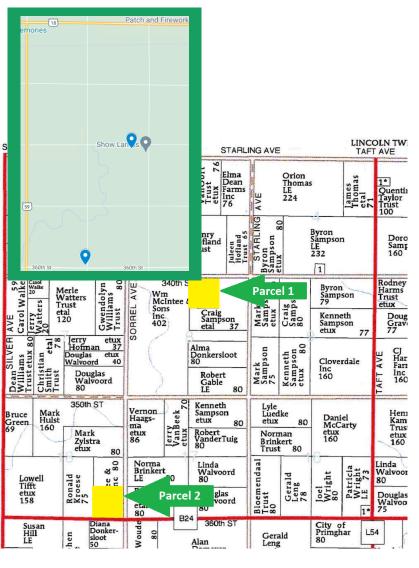

# LAND AUCTION O'Brien County, IA Center Township | Sections 8 & 18

 $80 + / - AC^*$ 

Sold as 2 parcels | To be determined by survey

PARCEL 1: 4 MILES NORTH OF PRIMGHAR ON HWY 59 & 1.5 MILES EAST ON 340TH ST. PARCEL 2: 2 MI NORTH OF PRIMGHAR ON HWY 59 & 1 MI EAST ON 360TH ST.

#### **PROPERTY LOCATIONS:**

Parcel 1: 4 miles north of Primghar on Hwy 59 & 1.5 miles east on 340th St. Parcel 2: 2 miles north of Primghar on Hwy 59 ^ 1 mile east on 360th St.

#### **LEGAL DESCRIPTIONS:**

Parcel 1: NW 1/4 NE 1/4 of Section 8-96-40 West of the 5th P.M., O'Brien County, Iowa.

Parcel 2: SE 1/4 SE 1/4 of Section 18-96-40 West of the 5th P.M., O'Brien County,