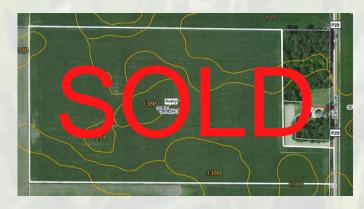

### AVERY TOWNSHIP HUMBOLDT COUNTY 70 acres, more or

Farm Location

7 miles west of Humboldt or 4 miles east of Gilmore City and a 1/2 mile north of U.S. Highway 3 on Elm Avenue.

less

# HARRIET WHITE TRUST/WHITE FAMILY TRUST OWNER/SELLER \$9,300/ACRE

This is an excellent opportunity to buy a high quality, nearly alltillable farm in a good area. Cornstalk tillage is completed at no cost to the buyer. This farm is ready to go for 2018!

69 acres 52.35 acres 168 bushels/acre 17.45 acres 41 bushels/acre \$1,800 Open for 2018 80 89 Garmore, Webster, Clarion & Nicollet