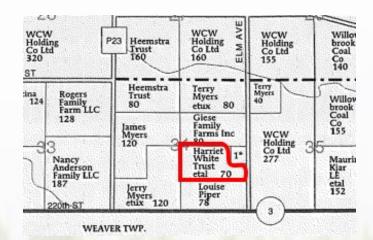

### AVERY TOWNSHIP HUMBOLDT COUNTY 70 acres, more or

Farm Location

7 miles west of Humboldt or 4 miles east of Gilmore City and a 1/2 mile north of U.S. Highway 3 on Elm Avenue.

less

#### Legal Description

The North Half of the Southeast Quarter (N½ SE¼) of Section Thirty-four (34), Township Ninety-two North (T92N), Range Thirty West (R30W) of the 5<sup>th</sup> P.M., Humboldt County, Iowa. EXCEPT 9.71 acres located in the NE ¼ SE  $\frac{1}{4}$ .

# HARRIET WHITE TRUST/WHITE FAMILY TRUST OWNER/SELLER \$9,300/ACRE

This is an excellent opportunity to buy a high quality, nearly alltillable farm in a good area. Cornstalk tillage is completed at no cost to the buyer. This farm is ready to go for 2018!