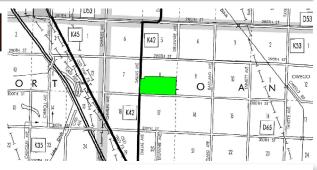

#### **Farm Location**

From the northwest corner of Sloan go 2.4 miles north on K42 to 300th Street.

#### **Legal Description**

The South Half (S 1/2) of Section Eight (8), Township Eighty-six (86) North, Range Forty-six (46) West of the 5th P.M., except tract measuring 400' x 560' in the northwest corner.