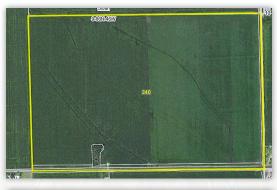

#### **Farm Location**

2 miles north of Sloan on K42 and 11/2 miles east on 300th Street – at the intersection of 300th Street and Eastland Avenue.

#### Legal Description

The Southeast Quarter (SE 1/4) and the East Half of the Southwest Quarter (E 1/2 SW 1/4) of Section Nine (9), Township Eighty-six (86) North, Range Forty-six (46), West of the 5th P.M.