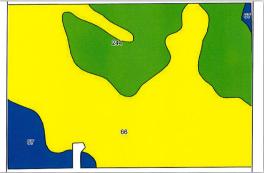

For more information contact Dennis Reyman or Dan Niemeier at Stalcup Ag Service 712-732-4811 or evenings at 712-299-3839 (Dennis Reyman).

\*Digitally Mapped with AgriData mapping software

 SOIL TYPES

 Luton Silt Clay
 (147.91 ac - 63.8%)

 Blend Silt Clay
 (65.94 ac - 28.4%)

 Woodbury Silt Clay
 (18.02 ac - 7.8%)

1705 North Lake Ave. • P.O. Box 67 Storm Lake, IA 50588 (712) 732-4811 • Fax (712) 732-7371 www.stalcupag.com

The information contained herein is believed to be correct, but no responsibility therefor is assumed by the owner or broker.