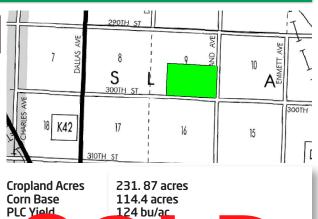

#### **Farm Location**

2 miles north of Sloan on K42 and 11/2 miles east on 300th Street – at the intersection of 300th Street and Eastland Avenue.

#### Legal Description

The Southeast Quarter (SE 1/4) and the East Half of the Southwest Quarter (E 1/2 SW 1/4) of Section Nine (9), Township Eighty-six (86) North, Range Forty-six (46), West of the 5th P.M.

For more information contact Dennis Reyman or Dan Niemeier at Stalcup Ag Service 712-732-4811 or evenings at 712-299-3839 (Dennis Reyman).

\*Digitally Mapped with AgriData mapping software

 SOIL TYPES

 Luton Silt Clay
 (147.91 ac - 63.8%)

 Blend Silt Clay
 (65.94 ac - 28.4%)

 Woodbury Silt Clay
 (18.02 ac - 7.8%)

1705 North Lake Ave. • P.O. Box 67 Storm Lake, IA 50588 (712) 732-4811 • Fax (712) 732-7371 www.stalcupag.com

The information contained herein is believed to be correct, but no responsibility therefor is assumed by the owner or broker.