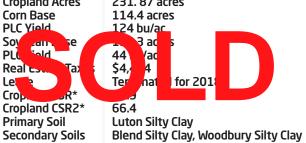

For more information contact Dennis Reyman or Dan Niemeier at Stalcup Ag Service 712-732-4811 or evenings at 712-299-3839 (Dennis Reyman).

\*Digitally Mapped with AgriData mapping software

 SOIL TYPES

 Luton Silt Clay
 (147.91 ac - 63.8%)

 Blend Silt Clay
 (65.94 ac - 28.4%)

 Woodbury Silt Clay
 (18.02 ac - 7.8%)

1705 North Lake Ave. • P.O. Box 67 Storm Lake, IA 50588 (712) 732-4811 • Fax (712) 732-7371 www.stalcupag.com

The information contained herein is believed to be correct, but no responsibility therefor is assumed by the owner or broker.