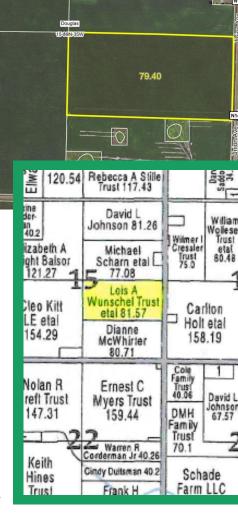

# **PROPERTY DESCRIPTION:**

A straightforward, clean, 80-acre farm with 79.4 productive acres, natural drainage, and located on a county blacktop road, 4.5 miles north of Hwy 20 & access to Valero and Platinum Crush on hard surfaced roads.

## **LEGAL DESCRIPTION:**

The North Half of the Southeast Quarter (N1/2 SE 1/4) of Section Fifteen (15), Township Eighty-nine (89) North, Range Thirty-five (35) West of the 5th P.M., Sac County, IA.

# **FSA INFORMATION:**

Gross Acres: 80.00 acres Cropland Acres: 79.40 acres Corn Base:79.40 acres Corn PLC Yield: 158 bu/ac CSR2: 83.1

**Primary Soils:** Nicollet, Clarion & Canisteo

Secondary Soils: Webster & Okoboji Real Estate Taxes: \$2,580/year Lease: Open for 2024