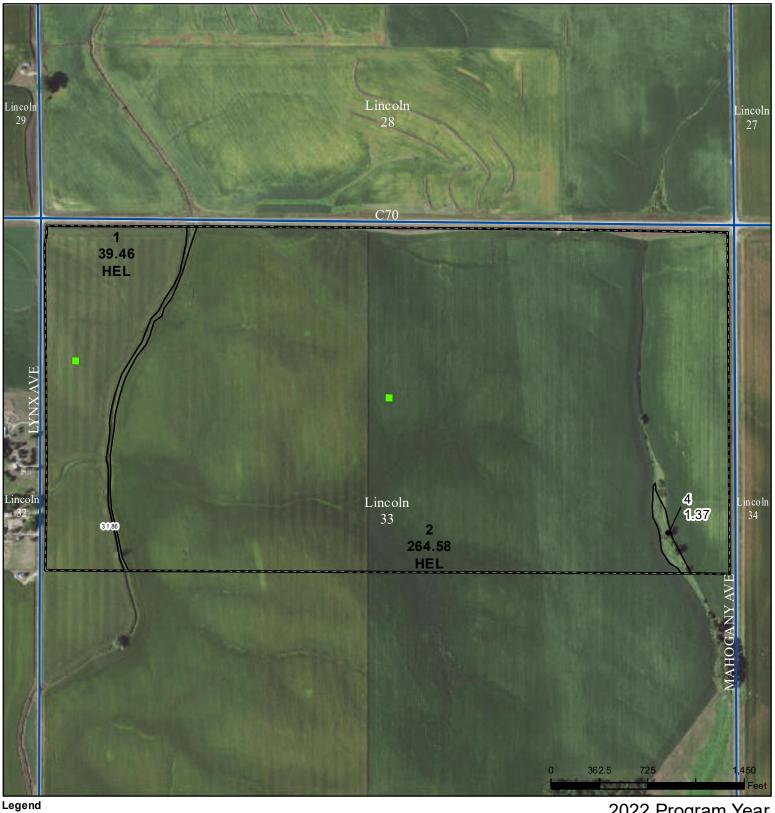

## Plymouth County, Iowa

Cropland Tract Boundary

Wetland Determination Identifiers

CRP

lowa PLSS

lowa Roads

Restricted Use

Non-Cropland

Exempt from Conservation Compliance Provisions

Tract Cropland Total: 304.04 acres

2022 Program Year
Map Created May 19, 2022

Farm **9172** Tract **3263** 

United States Department of Agriculture (USDA) Farm Service Agency (FSA) maps are for FSA Program administration only. This map does not represent a legal survey or reflect actual ownership; rather it depicts the information provided directly from the producer and/or National Agricultural Imagery Program (NAIP) imagery. The producer accepts the data 'as is' and assumes all risks associated with its use. USDA-FSA assumes no responsibility for actual or consequential damage incurred as a result of any user's reliance on this data outside FSA Programs. Wetland identifiers do not represent the size, shape, or specific determination of the area. Refer to your original determination (CPA-026 and attached maps) for exact boundaries and determinations or contact USDA Natural Resources Conservation Service (NRCS).