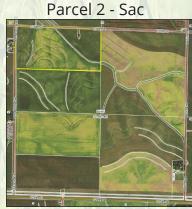

## Parcel 2 Location From Galva:

2 miles east on D15 & 1 mile south on M27. Intersection of M27 & 210th St.

| Total Acres       |  |
|-------------------|--|
| Cropland Acres    |  |
| Corn Base         |  |
| PLC Yield         |  |
| Soybean Base      |  |
| PLC Yield         |  |
| Cropland CSR-2    |  |
| Real Estate Taxes |  |
| Lease             |  |
| Primary Soils     |  |
|                   |  |

| Parcel 1         | Parcel 2     |
|------------------|--------------|
| 115 acres*       | 80 acres     |
| 113.5 acres*     | 76.37 acres  |
| 50%              | 38.08 acres  |
| 171 bu/acre      | 171 bu/acre  |
| 50%              | 38.29 acres  |
| 49 bu/acre       | 49 bu/acre   |
| 92.8             | 83.0         |
| \$3,888          | \$2,428      |
| Open for '23     | Open for '23 |
| Galva silty clay | Galva silty  |
| & Primghar       | clay         |
|                  | -            |
|                  |              |

## Schubert Family • Owner/Seller

Here are two Galva area farms which offer the combination of high-quality soils and attractive location along paved roads and near ethanol plants. Parcel 1 is the east 115 acres of the SW 1/4. The west 40 acres are retained by the Schubert family. High CSR2 with mainly Galva silty clay loam soils. Parcel 2 is the N 1/2 NW 1/4 of Section 32, Eureka Twp. Another tract with a blend of some of the better soils in the area. 90% of the cropland is Galva along with productive alluvial soils in the waterways. Closing will be November 15th. Make plans today for this opportunity!