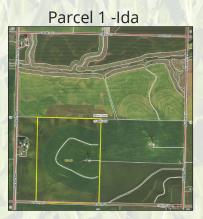

## **Parcel 1 Location From Galva:**

3 miles south of Hwy 20 on M25, turn east on 190th. The farm is on the north side of the road.

| Parcel 1         | Parcel 2     |
|------------------|--------------|
| 115 acres*       | 80 acres     |
| 113.5 acres*     | 76.37 acres  |
| 50%              | 38.08 acres  |
| 171 bu/acre      | 171 bu/acre  |
| 50%              | 38.29 acres  |
| 49 bu/acre       | 49 bu/acre   |
| 92.8             | 83.0         |
| \$3,888          | \$2,428      |
| Open for '23     | Open for '23 |
| Galva silty clay | Galva silty  |
| & Primghar       | clay         |
|                  | -            |
|                  |              |

## Schubert Family • Owner/Seller

Here are two Galva area farms which offer the combination of high-quality soils and attractive location along paved roads and near ethanol plants. Parcel 1 is the east 115 acres of the SW 1/4. The west 40 acres are retained by the Schubert family. High CSR2 with mainly Galva silty clay loam soils. Parcel 2 is the N 1/2 NW 1/4 of Section 32, Eureka Twp. Another tract with a blend of some of the better soils in the area. 90% of the cropland is Galva along with productive alluvial soils in the waterways. Closing will be November 15th. Make plans today for this opportunity!